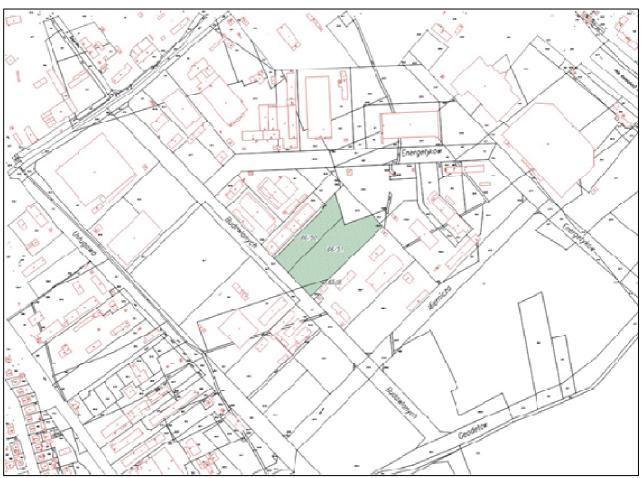

### I. LOCATION

| = 0 0 / 1     |                                |
|---------------|--------------------------------|
| District/area | South-eastern part of the town |
|               | Investment Zone I.D.E.A.       |
| Address       | Budowlanych St.                |

## II. DESCRIPTION OF THE REAL ESTATE

| Owner                        | Leszno Town                                   |  |
|------------------------------|-----------------------------------------------|--|
| Map sheet, No. of plot       | 128: 66/50, 66/51, 65/9                       |  |
| Area                         | 15 830 m <sup>2</sup>                         |  |
| Present usage                | a temporarily forested area                   |  |
| Access by individual vehicle | from Budowlanych St.                          |  |
| Infrastructure               | Water supply system, sewage system,           |  |
|                              | electricity and gas system in Budowlanych St. |  |