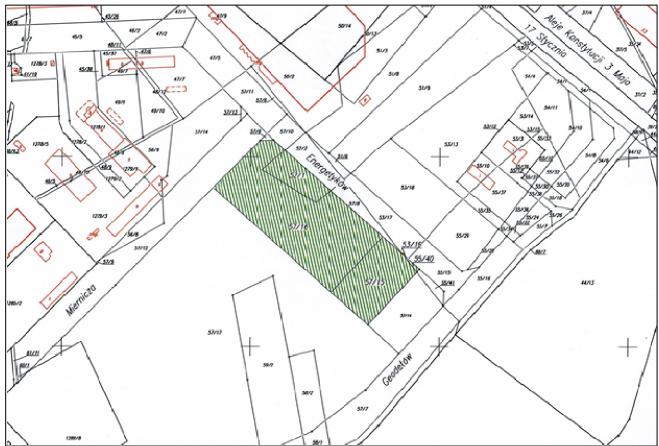

#### I. LOCATION

| District/area | South-eastern part of the town - |
|---------------|----------------------------------|
|               | I.D.E.A. Investment Zone         |
|               | Energetyków/Geodetów St.         |
| Addiess       | Energetykow/ocouctow ot.         |

#### II. DESCRIPTION OF THE REAL ESTATE

| Owner                        | Leszno Town                                                                                                                             |
|------------------------------|-----------------------------------------------------------------------------------------------------------------------------------------|
| Map sheet, No. of plot       | 127:53/16, 55/40; 129:57/15, 57/16, 52/1                                                                                                |
| Area                         | 23 907 m <sup>2</sup>                                                                                                                   |
| Present usage                | undeveloped plot of land                                                                                                                |
| Access by individual vehicle | from Geodetów St.                                                                                                                       |
| Infrastructure               | Water supply system, sewage system, storm water drainage, gas reducing station Geodetów St.; gas system and electricity in Usługowa St. |

### **III. WAY OF DEVELOPING**

| 0. DEVELO:0                                          |                                                                                                                                                     |
|------------------------------------------------------|-----------------------------------------------------------------------------------------------------------------------------------------------------|
| Type of object according to spatial development plan | Services, production halls, warehouses, storehouses with possibility of locating commercial buildings about surface area over 2000 m <sup>2</sup> . |
| Additional information                               | The buildings must not cover more than 60% of the total surface area of the grounds.                                                                |