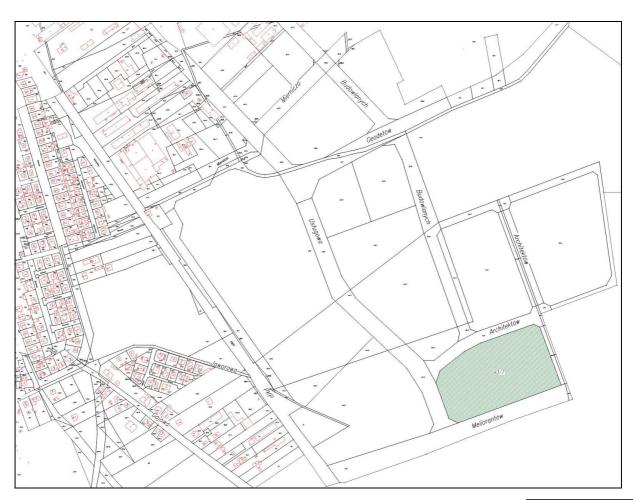

## I.D.E.A. INVESTMENT ZONE ARCHITEKTÓW/MELIORANTÓW STREET

### **DESCRIPTION OF THE PROPERTY**

### I. LOCATION

|         | South-eastern part of the town- |
|---------|---------------------------------|
|         | I.D.E.A. Investment Zone        |
| Address | Architektów/Meliorantów St.     |

| Owner                        | Leszno Town                                                                                                                                                         |
|------------------------------|---------------------------------------------------------------------------------------------------------------------------------------------------------------------|
| Map sheet, No. of plot       | 133:93/7                                                                                                                                                            |
| Area                         | 32 799 m²                                                                                                                                                           |
| Present usage                | undeveloped plot of land                                                                                                                                            |
| Access by individual vehicle | from Usługowa St., from Geodetów Street                                                                                                                             |
| Infrastructure               | Water supply system, sewage system, storm water drainage, gas system and electricity in Usługowa St.; gas reducing station and storm water drainage in Geodetów St. |