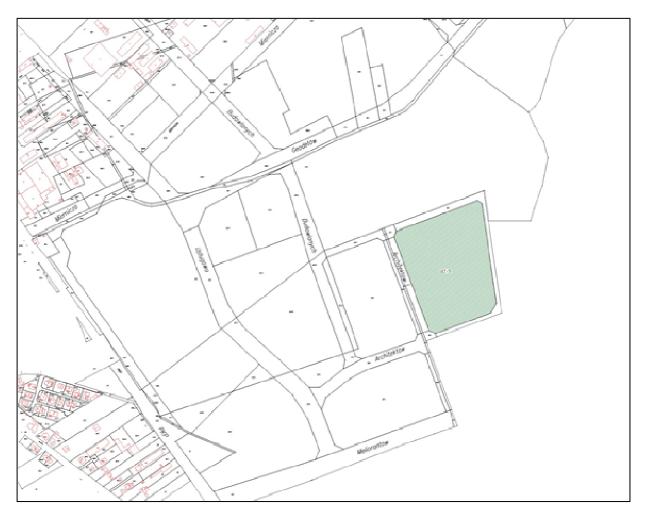

#### I. LOCATION

|         | South-eastern part of the town - |
|---------|----------------------------------|
|         | I.D.E.A. Investment Zone         |
| Address | Architektów St.                  |

## II. DESCRIPTION OF THE REAL ESTATE

| Owner                        | Leszno Town                                                                                                                                                         |
|------------------------------|---------------------------------------------------------------------------------------------------------------------------------------------------------------------|
| Map sheet, No. of plot       | 132:92/5                                                                                                                                                            |
| Area                         | 40 689 m <sup>2</sup>                                                                                                                                               |
| Present usage                | undeveloped plot of land                                                                                                                                            |
| Access by individual vehicle | from Usługowa St., from Geodetów St.                                                                                                                                |
| Infrastructure               | Water supply system, sewage system, storm water drainage, gas system and electricity in Usługowa St.; gas reducing station and storm water drainage in Geodetów St. |