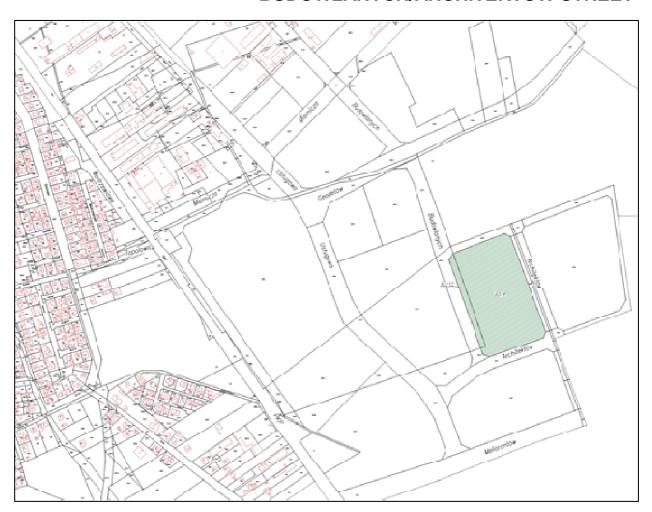

#### I. LOCATION

| Address       | I.D.E.A. Investment Zone  Budowlanych/Architeków St. |
|---------------|------------------------------------------------------|
| District/area | South-eastern part of the town -                     |

### II. DESCRIPTION OF THE REAL ESTATE

| Owner                        | Leszno Town                                                                                                                                                         |
|------------------------------|---------------------------------------------------------------------------------------------------------------------------------------------------------------------|
| Map sheet, No. of plot       | 133:93/9, 93/12                                                                                                                                                     |
| Area                         | 31 520 m <sup>2</sup>                                                                                                                                               |
| Present usage                | undeveloped plot of land                                                                                                                                            |
| Access by individual vehicle | from Usługowa St from Geodetów St.                                                                                                                                  |
| Infrastructure               | Water supply system, sewage system, storm water drainage, gas system and electricity in Usługowa St.; gas reducing station and storm water drainage in Geodetów St. |