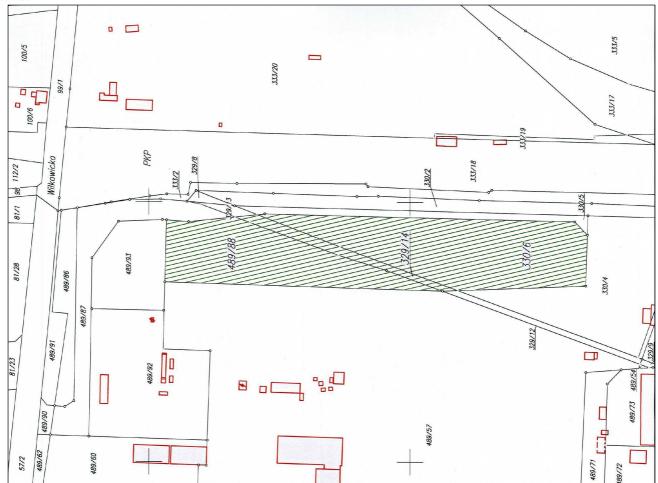

#### I. LOCATION

| District/area | Northern part of the town, |
|---------------|----------------------------|
|               | VASA Industrial Zone       |
| Address       | Wilkowicka St.             |

# II. DESCRIPTION OF THE REAL ESTATE

| Owner                        | Leszno Town                                  |
|------------------------------|----------------------------------------------|
| Map sheet, No. of plot       | 117:489/88, 329/14, 330/6                    |
| Area                         | 17 138 m <sup>2</sup>                        |
| Present usage                | undeveloped plot of land                     |
| Access by individual vehicle | from Wilkowicka St.                          |
| infrastructure               | Water supply system, gas system and          |
|                              | electricity in Wilkowicka St.; sewage system |
|                              | and storm water drainage in Spółdzielcza St. |

### **III. WAY OF DEVELOPING**

| Type of object according to Local Spatial Development Plan | Warehouses and industrial area.                                                             |
|------------------------------------------------------------|---------------------------------------------------------------------------------------------|
| Additional information                                     | Conditions for the development of the land: according to the Local Spatial Development Plan |