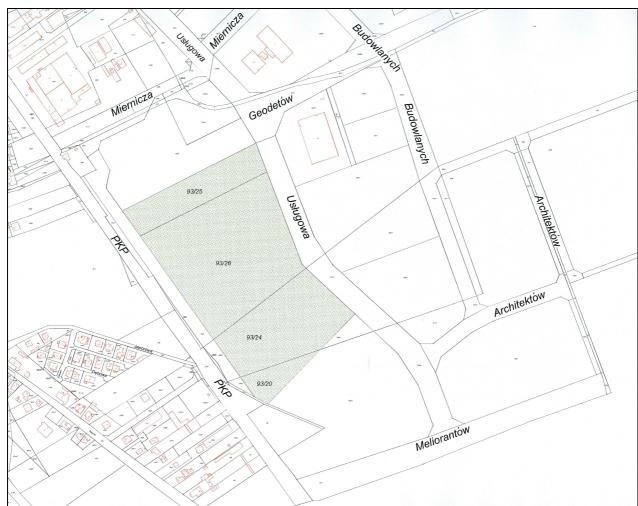

#### I. LOCATION

| 2007(1101)    |                                |
|---------------|--------------------------------|
| District/area | South-eastern part of the town |
|               | I.D.E.A. Investment Zone       |
| Address       | Usługowa/Geodetów St.          |

# II. DESCRIPTION OF THE REAL ESTATE

| Owner                        | Leszno Town                                                                                                                                                                                          |
|------------------------------|------------------------------------------------------------------------------------------------------------------------------------------------------------------------------------------------------|
| Map sheet, No. of plot       | 131:93/25, 93/26; 133:93/24, 93/20                                                                                                                                                                   |
| Area                         | 76 318 m <sup>2</sup>                                                                                                                                                                                |
| Present usage                | undeveloped plot of land                                                                                                                                                                             |
| Access by individual vehicle | from Usługowa St., from Geodetów St.                                                                                                                                                                 |
| infrastructure               | Water supply system, sewage system, storm water drainage in Usługowa St. and Geodetów St.; electricity, gas system, telecommunications network in Usługowa St.; gas reducing station in Geodetów St. |