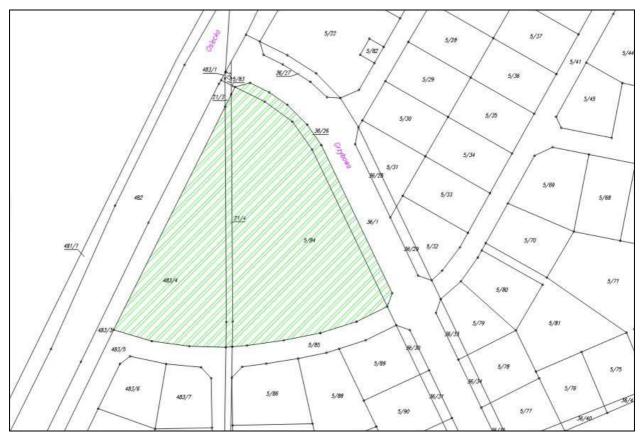

#### I. LOCATION

| District/area | Eastern part of the town |
|---------------|--------------------------|
| Address       | Osiecka Street           |

#### **II. DESCRIPTION OF THE REAL ESTATE**

|                              | _                                      |
|------------------------------|----------------------------------------|
| Owner                        | Leszno Town                            |
| Map sheet, No. of plot       | 24:5/84, 21/4, 36/26 114:483/4         |
| Area                         | 10 304 m <sup>2</sup>                  |
| Present usage                | Undeveloped plot of land               |
| Access by individual vehicle | From Osiecka Street                    |
| Infrastructure               | Water supply system, sewage system and |
|                              | electricity (Kąkolewska St.)           |

### **III. WAY OF DEVELOPING**

| III. WAT OF DEVELOTING                               |                                                                                                                                                                                          |
|------------------------------------------------------|------------------------------------------------------------------------------------------------------------------------------------------------------------------------------------------|
| Type of object according to spatial development plan | Area of general municipal and development services especially commerce, gastronomy, culture, entertainment, sport, recreation, tourism, education, science, administration and greenery. |
| Additional information                               | Current spatial management plan.                                                                                                                                                         |