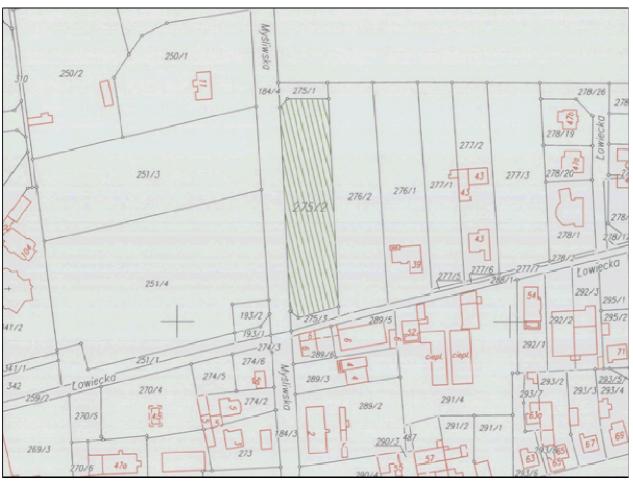

### I. LOCATION

|         | Northern part of the town<br>Leszno – "Gronowo". |
|---------|--------------------------------------------------|
| Address | Myśliwska Street                                 |

# **II. DESCRIPTION OF THE REAL ESTATE**

| Owner                        | Leszno Town                                  |
|------------------------------|----------------------------------------------|
| Map sheet, No. of plot       | 110:275/2                                    |
| Area                         | 3 762m <sup>2</sup>                          |
| Present usage                | Undeveloped plot of land                     |
| Access by individual vehicle | From Myśliwska St. and Łowiecka Street       |
| Infrastructure               | Water supply system, electricity, gas system |
|                              | and sewage system (Myśliwska St.)            |

#### **III. WAY OF DEVELOPING**

| Type of object according to spatial | Area of commercial services and gastronomy; |
|-------------------------------------|---------------------------------------------|
| development plan                    | parking places for services.                |
| Additional information              | Current spatial development plan.           |
|                                     |                                             |