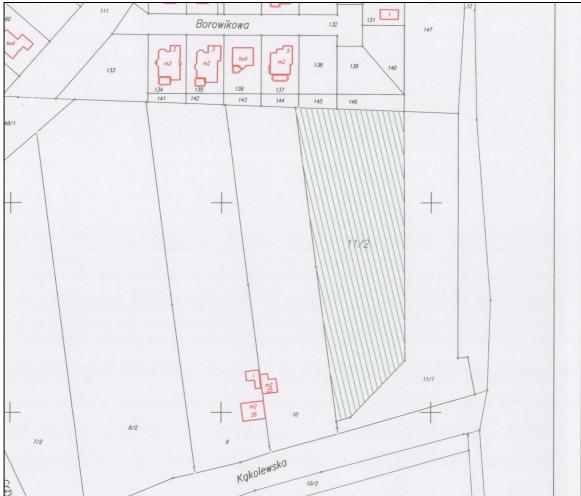

#### I. LOCATION

| District/area | Eastern part of the town |
|---------------|--------------------------|
| Address       | Kąkolewska Street        |

#### **II. DESCRIPTION OF THE REAL ESTATE**

| Owner                        | Leszno Town                                                                     |
|------------------------------|---------------------------------------------------------------------------------|
| Map sheet, No. of plot       | 29:11/2                                                                         |
| Area                         | 5 850 m <sup>2</sup>                                                            |
| Present usage                | Undeveloped plot of land                                                        |
| Access by individual vehicle | From Kąkolewska Street                                                          |
| Local Development            | Water supply system, sewage system, gas system and electricity (Kąkolewska St.) |