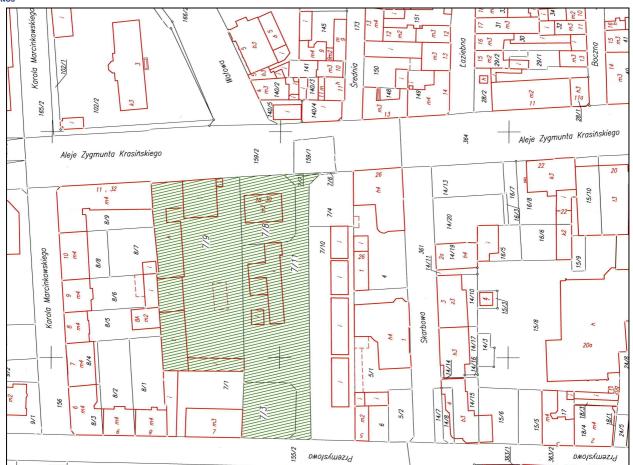

### I. LOCATION

| District/area | Centre              |
|---------------|---------------------|
| Address       | Krasińskiego Avenue |

#### II. DESCRIPTION OF THE REAL ESTATE

| Owner                        | Leszno Town                               |  |
|------------------------------|-------------------------------------------|--|
| Map sheet, No. of plot       | 8: 7/3, 7/7, 7/8, 7/9, 7/11               |  |
| Area                         | 6 651 m <sup>2</sup>                      |  |
| Present usage                | Partially built-up area                   |  |
| Access by individual vehicle | From Krasińskiego Avenue                  |  |
| Infrastructure               | Water supply system, sewage system, gas   |  |
|                              | system and electricity (Krasińskiego St.) |  |