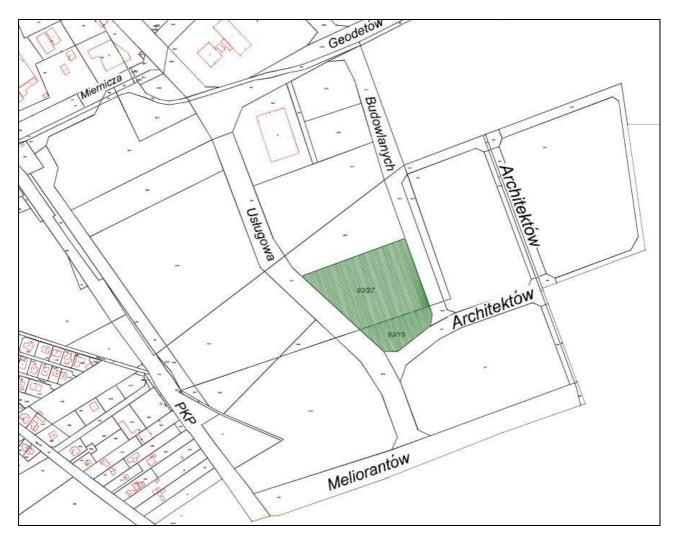

#### DESCRIPTION OF THE PROPERTY I. LOCATION

| District/area | South-eastern part of the town - |
|---------------|----------------------------------|
|               | I.D.E.A. Investment Zone         |
| Address       | Usługowa/Geodetów St.            |

## **II. DESCRIPTION OF THE REAL ESTATE**

**I.D.E.A. INVESTMENT ZONE** 

| Owner                        | Leszno Town                                                                                                                                                                     |
|------------------------------|---------------------------------------------------------------------------------------------------------------------------------------------------------------------------------|
| Map sheet, No. of plot       | 133:93/15, 93/27                                                                                                                                                                |
| Area                         | 19 897 m <sup>2</sup>                                                                                                                                                           |
| Present usage                | undeveloped plot of land                                                                                                                                                        |
| Access by individual vehicle | from Usługowa St., from Geodetów St.                                                                                                                                            |
| infrastructure               | Water supply system, sewage system, storm<br>water drainage, gas system, telecommunications<br>network in Usługowa St.; gas reducing station<br>and electricity in Geodetów St. |

### III. WAY OF DEVELOPING

| Type of object according to spatial | Services, production halls, warehouses and |
|-------------------------------------|--------------------------------------------|
| development plan                    | storehouses.                               |
| Additional information              | The buildings must not cover more than 60% |
|                                     | of the total surface area of the grounds.  |