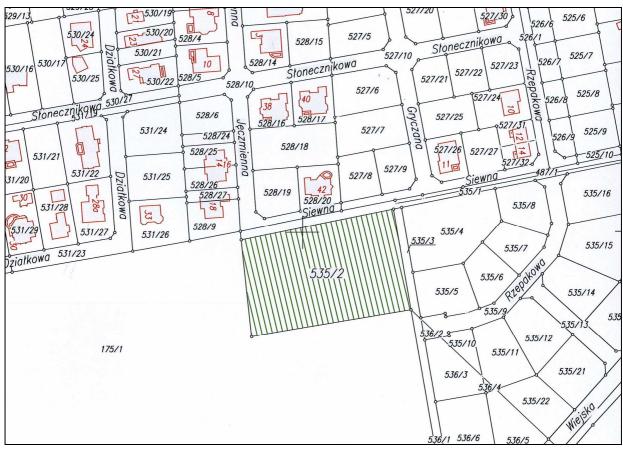

#### I. LOCATION

| Western part of the town Leszno – "Strzyżewice". |
|--------------------------------------------------|
| Siewna Street                                    |

| Owner                        | Leszno Town                                                                 |  |
|------------------------------|-----------------------------------------------------------------------------|--|
| Map sheet, No. of plot       | 146:535/2                                                                   |  |
| Area                         | 5 827m <sup>2</sup>                                                         |  |
| Present usage                | Undeveloped plot of land                                                    |  |
| Access by individual vehicle | From Siewna Street                                                          |  |
| Infrastructure               | Water supply system, electricity, gas system and sewage system (Siewna St.) |  |