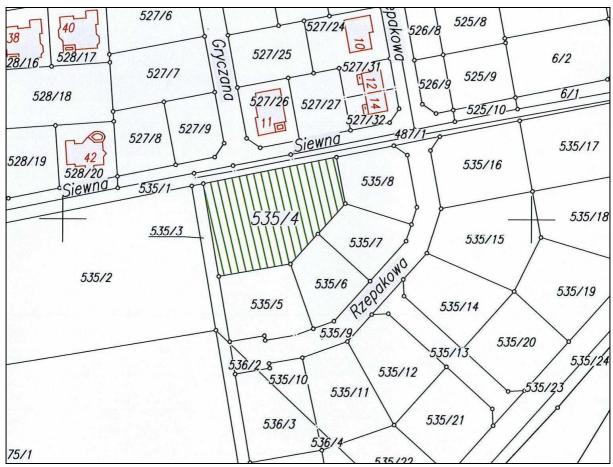

#### I. LOCATION

| District/area | Western part of the town |
|---------------|--------------------------|
|               | Leszno – "Strzyżewice".  |
| Address       | Siewna Street            |

| Owner                        | Leszno Town                                  |
|------------------------------|----------------------------------------------|
| Map sheet, No. of plot       | 146:535/4                                    |
| Area                         | 2 076m <sup>2</sup>                          |
| Present usage                | Undeveloped plot of land                     |
| Access by individual vehicle | From Siewna Street                           |
| Infrastructure               | Water supply system, electricity, gas system |
|                              | and sewage system (Siewna St.)               |

### **III. WAY OF DEVELOPING**

| Type of object according to spatial development plan | Area of services (especially commerce, culture, administration, banking and communication).                        |
|------------------------------------------------------|--------------------------------------------------------------------------------------------------------------------|
| Additional information                               | Current spatial development plan. A ban on locating commercial buildings of surface area over 400 m <sup>2</sup> . |