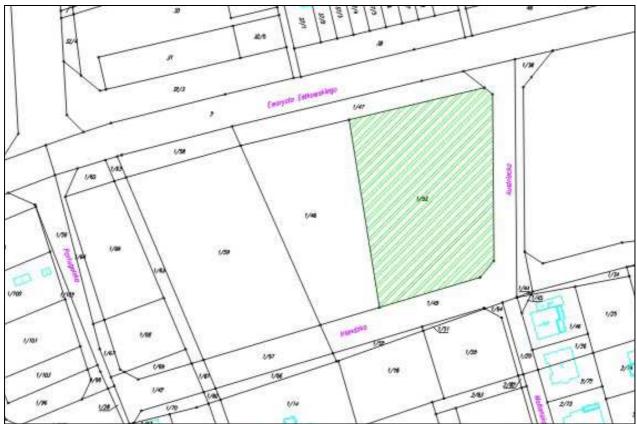

#### I. LOCATION

| District/area | East part of the town |
|---------------|-----------------------|
| Address       | Estkowskiego Street   |

# II. DESCRIPTION OF THE REAL ESTATE

| Owner                        | Leszno Town                                  |
|------------------------------|----------------------------------------------|
| Map sheet, No. of plot       | 97:1/53                                      |
| Area                         | 5 792m <sup>2</sup>                          |
| Present usage                | Undeveloped plot of land                     |
| Access by individual vehicle | From Estkowskiego St.                        |
| Infrastructure               | Water supply system, electricity, gas system |
|                              | and sewage system (Estkowskiego St.)         |

### **III. WAY OF DEVELOPING**

| Type of object according to spatial | Area suitable for the following services:                                              |  |
|-------------------------------------|----------------------------------------------------------------------------------------|--|
| development plan                    | commercial buildings of surface area over                                              |  |
|                                     | 2000m <sup>2</sup> , craft, gastronomy, administration.                                |  |
| Additional information              | Current spatial development plan.<br>The area is indirectly protected due to the water |  |
|                                     |                                                                                        |  |
|                                     | intake unit for "Karczma Borowa".                                                      |  |
|                                     | Archaeological posts.                                                                  |  |