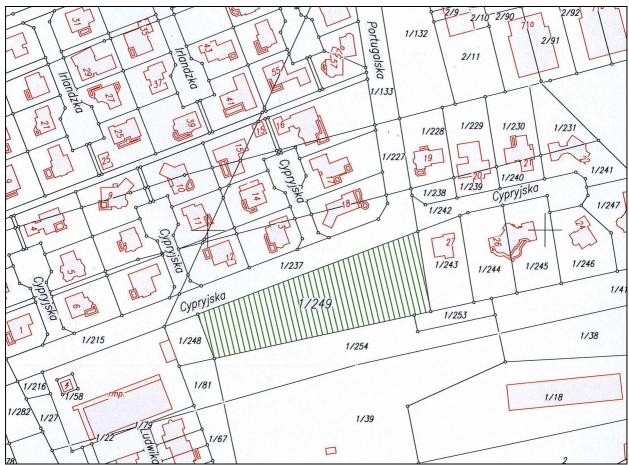

#### I. LOCATION

| District/area | Eastern part of the town |
|---------------|--------------------------|
| Address       | Cypryjska Street         |

### II. DESCRIPTION OF THE REAL ESTATE

| Owner                        | Leszno Town                                    |
|------------------------------|------------------------------------------------|
| Map sheet, No. of plot       | 34:1/249                                       |
| Area                         | 5 130m <sup>2</sup>                            |
| Present usage                | Undeveloped plot of land                       |
| Access by individual vehicle | From Cypryjska Street, from Portugalska Street |
| Infrastructure               | Water supply system, electricity, gas system   |
|                              | and sewage system (Myśliwska St.)              |

#### **III. WAY OF DEVELOPING**

| ·                                   |                                                   |
|-------------------------------------|---------------------------------------------------|
| Type of object according to spatial | Parking area without possibility of locating      |
| development plan                    | cubature buildings.                               |
| Additional information              | Current spatial development plan. The area is     |
|                                     | indirectly protected due to the water intake unit |
|                                     | for "SZPITAL".                                    |