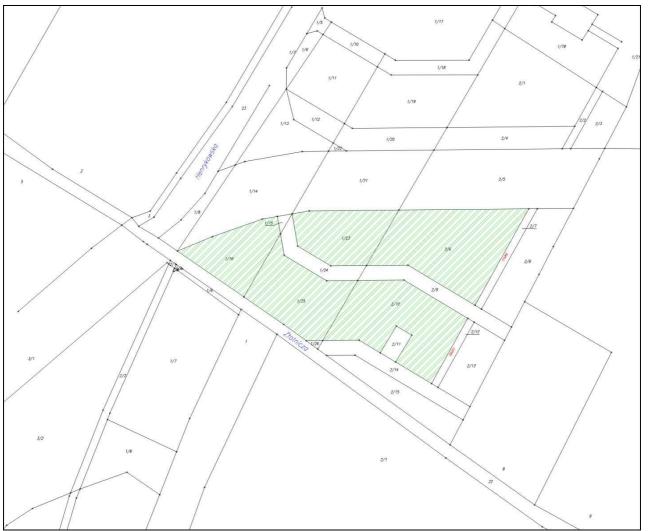

#### I. LOCATION

| ii Eddarion   |                           |
|---------------|---------------------------|
| District/area | Southern part of the town |
|               | Leszno-Zaborowo           |
| Address       | Złotnicza Street          |

## II. DSCRIPTION OF THE REAL ESTATE

| Owner                        | Leszno Town                                    |
|------------------------------|------------------------------------------------|
|                              |                                                |
| Map sheet, No. of plot       | 65: 1/16, 1/23, 1/25, 2/6, 2/10                |
| Area                         | 13 887 m <sup>2</sup>                          |
| Present usage                | undeveloped plot of land                       |
| Access by individual vehicle | from Henrykowska Street and Chopina Street.    |
| Infrastructure               | Water supply system, sewage system             |
|                              | (Henrykowska – Rzemieślnicza St.), electricity |
|                              | (Złotnicza-Chopina St.)                        |

## **III. WAY OF DEVELOPING**

| Type of object according to local development plan | Area of commercial services and gastronomy. |
|----------------------------------------------------|---------------------------------------------|
| Additional information                             | Current spatial development plan.           |