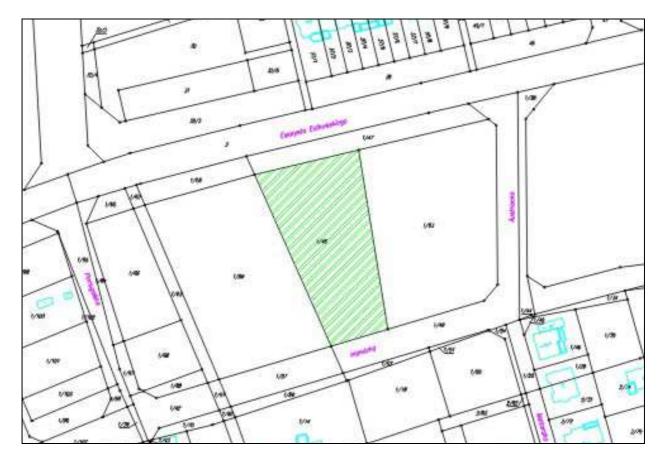

#### I. LOCATION

| District/area | Eastern part of the town |
|---------------|--------------------------|
| Address       | Estkowskiego Street      |

# **II. DESCRIPTION OF THE REAL ESTATE**

| Owner                        | Leszno Town                                   |  |
|------------------------------|-----------------------------------------------|--|
| Map sheet, No. of plot       | 97:1/48                                       |  |
| Area                         | 3 910 m <sup>2</sup>                          |  |
| Present usage                | Undeveloped area                              |  |
| Access by individual vehicle | From Estkowskiego St.                         |  |
| infrastructure               | Water supply system, sewage system,           |  |
|                              | electricity and gas system (Estkowskiego St.) |  |